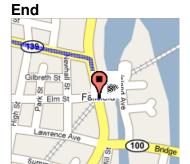

## Fairfield, ME

These directions are for planning purposes only. You may find that construction projects, traffic, or other events may cause road conditions to differ from the map results.

Map data ©2007 NAVTEQ™