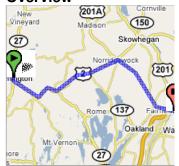

--------------------|-------------------------|
| ١.          | toward Academy St                                                                     | <b>0.6 mi</b><br>1 min  |
| <b>←</b> 2. | Turn <b>left</b> at <b>Farmington Falls Rd/ME-27/US-2 W</b> Continue to follow US-2 W | 21.7 mi<br>28 mins      |
| 3.          | Continue on ME-139                                                                    | 10.6 mi<br>14 mins      |
| <b>←</b> 4. | Turn left to stay on ME-139                                                           | <b>3.1 mi</b><br>7 mins |



## Fairfield, ME

These directions are for planning purposes only. You may find that construction projects, traffic, or other events may cause road conditions to differ from the map results.

Map data ©2007 NAVTEQ™

## Overview



## **Start**





Map data ©2007 NAVTEQ™