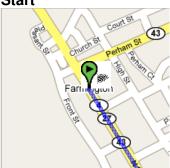

----|-------------------------|
| ١.          | toward Academy St                                                                     | <b>0.6 mi</b><br>1 min  |
| <b>←</b> 2. | Turn <b>left</b> at <b>Farmington Falls Rd/ME-27/US-2 W</b> Continue to follow US-2 W | 21.7 mi<br>28 mins      |
| 3.          | Continue on ME-139                                                                    | 10.6 mi<br>14 mins      |
| <b>←</b> 4. | Turn left to stay on ME-139                                                           | <b>3.1 mi</b><br>7 mins |



## Fairfield, ME

These directions are for planning purposes only. You may find that construction projects, traffic, or other events may cause road conditions to differ from the map results.

Map data ©2007 NAVTEQ™

## Overview



## **Start**





Map data ©2007 NAVTEQ™